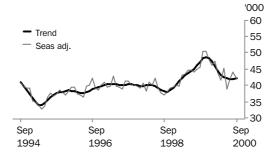

#### NUMBER OF DWELLINGS FINANCED

**DWELLINGS FINANCED** 

There was a 4.8% fall in the seasonally adjusted series for total housing finance commitments in September 2000, with some lenders reporting less activity due to the Olympic Games following a strong rise in August. The fall comes after two months of increases, which have arrested a nine month decline in the trend series (up by 0.5% in September 2000). The sensitivity analysis on page 2 shows that the trend upturn is fragile with the direction of the trend series sensitive to future movements in the seasonally adjusted series.