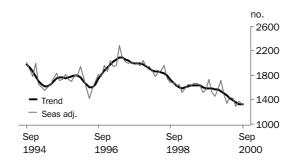

PURCHASE OF NEW DWELLINGS The seasonally adjusted series for newly erected dwelling finance fell by 4.4% in September 2000, after an increase of 7.1% in August. The trend series decline has all but halted, with a fall of just 4 commitments (or 0.3%) in September 2000, the sixteenth consecutive month of decline.