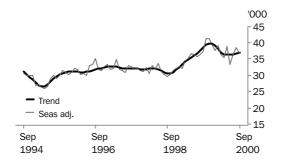

PURCHASE OF ESTABLISHED DWELLINGS

Commitments for the purchase of established dwellings fell by 4.8% in seasonally adjusted terms in September 2000, with the decline following two months of increases. With September commitments remaining above June and July levels, four months of growth in the trend series has ensued (at an increasing rate), with a rise of 0.9% in September 2000. However, the trend series is now sensitive to changes in the seasonally adjusted estimate, and a fall of 3.0% or more next month would push the seasonally adjusted result below the July level and result in renewed trend series decline.