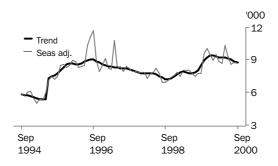

#### NUMBER OF DWELLINGS FINANCED

**DWELLINGS FINANCED** 

There was a 4.8% fall in the seasonally adjusted series for total housing finance commitments in September 2000, with some lenders reporting less activity due to the Olympic Games following a strong rise in August. The fall comes after two months of increases, which have arrested a nine month decline in the trend series (up by 0.5% in September 2000). The sensitivity analysis on page 2 shows that the trend upturn is fragile with the direction of the trend series sensitive to future movements in the seasonally adjusted series.

The seasonally adjusted series declined in all States in September 2000, with the largest declines in NSW (down 811 commitments, or 5.6%), Victoria (down 678 commitments, or 6.7%) and Queensland (down 626 commitments, or 8.4%). In trend terms, Northern Territory (down 1.9%) and the ACT (down 2.9%) continued to decline, in contrast to South Australia (up 3.1%), and Western Australia (up 2.4%). The remaining States were relatively flat.