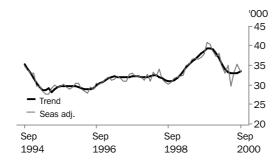

#### NUMBER OF DWELLINGS FINANCED

**DWELLINGS FINANCED** 

There was a 4.8% fall in the seasonally adjusted series for total housing finance commitments in September 2000, with some lenders reporting less activity due to the Olympic Games following a strong rise in August. The fall comes after two months of increases, which have arrested a nine month decline in the trend series (up by 0.5% in September 2000). The sensitivity analysis on page 2 shows that the trend upturn is fragile with the direction of the trend series sensitive to future movements in the seasonally adjusted series.

The seasonally adjusted series declined in all States in September 2000, with the largest declines in NSW (down 811 commitments, or 5.6%), Victoria (down 678 commitments, or 6.7%) and Queensland (down 626 commitments, or 8.4%). In trend terms, Northern Territory (down 1.9%) and the ACT (down 2.9%) continued to decline, in contrast to South Australia (up 3.1%), and Western Australia (up 2.4%). The remaining States were relatively flat.