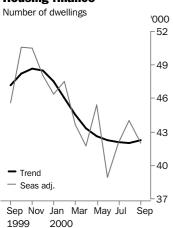

#### NUMBER OF DWELLINGS FINANCED

**DWELLINGS FINANCED** 

There was a 4.8% fall in the seasonally adjusted series for total housing finance commitments in September 2000, with some lenders reporting less activity due to the Olympic Games following a strong rise in August. The fall comes after two months of increases, which have arrested a nine month decline in the trend series (up by 0.5% in September 2000). The sensitivity analysis on page 2 shows that the trend upturn is fragile with the direction of the trend series sensitive to future movements in the seasonally adjusted series.

The seasonally adjusted series declined in all States in September 2000, with the largest declines in NSW (down 811 commitments, or 5.6%), Victoria (down 678 commitments, or 6.7%) and Queensland (down 626 commitments, or 8.4%). In trend terms, Northern Territory (down 1.9%) and the ACT (down 2.9%) continued to decline, in contrast to South Australia (up 3.1%), and Western Australia (up 2.4%). The remaining States were relatively flat.