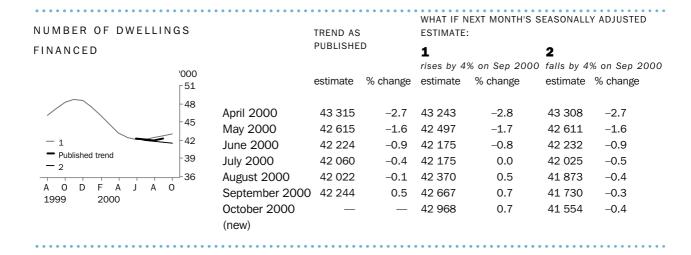

#### SENSITIVITY ANALYSIS

Readers should exercise care when interpreting this month's trend estimates because they will be revised when next month's seasonally adjusted estimates become available.

For further information, see Explanatory Notes 15 to 17.

The graph below presents the effect of two possible scenarios on the previous trend estimates:

- **1** The October 2000 seasonally adjusted estimate of number of dwellings financed is *bigber* than the September 2000 seasonally adjusted estimate by 4.0%.
- **2** The October 2000 seasonally adjusted estimate of number of dwellings financed is *lower* than the September 2000 seasonally adjusted estimate by 4.0%.