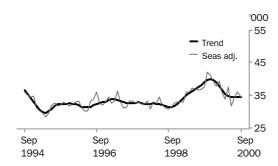

The total value of housing finance commitments (seasonally adjusted) declined by 6.7% in September 2000, more than reversing last month's 6.1% increase. The rate of decline in the trend series continued to slow in September, with a fall of 0.6%, the ninth successive decline since the December 1999 series high. The trend series has fallen back to its level of February 1999. The average borrowing size (original terms) fell to \$126 400, the lowest value since February 1999.