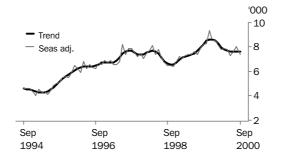

#### PURPOSE OF FINANCE

CONSTRUCTION OF DWELLINGS

The Olympic Games contributed to renewed weakness in the seasonally adjusted construction finance series, which declined by 4.3% in September 2000 to its lowest level since July 1987, after a small increase of 2.7% last month. The trend series has been in decline since December 1999, although the rate of decline has been slowing for the past five months. The September 2000 trend estimate fell by 2.8%, following a fall of 4.8% in August.

PURCHASE OF NEW DWELLINGS The seasonally adjusted series for newly erected dwelling finance fell by 4.4% in September 2000, after an increase of 7.1% in August. The trend series decline has all but halted, with a fall of just 4 commitments (or 0.3%) in September 2000, the sixteenth consecutive month of decline.

PURCHASE OF ESTABLISHED DWELLINGS

Commitments for the purchase of established dwellings fell by 4.8% in seasonally adjusted terms in September 2000, with the decline following two months of increases. With September commitments remaining above June and July levels, four months of growth in the trend series has ensued (at an increasing rate), with a rise of 0.9% in September 2000. However, the trend series is now sensitive to changes in the seasonally adjusted estimate, and a fall of 3.0% or more next month would push the seasonally adjusted result below the July level and result in renewed trend series decline.