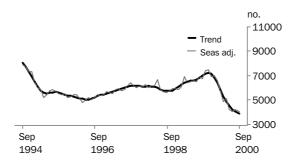

#### PURPOSE OF FINANCE

CONSTRUCTION OF DWELLINGS

The Olympic Games contributed to renewed weakness in the seasonally adjusted construction finance series, which declined by 4.3% in September 2000 to its lowest level since July 1987, after a small increase of 2.7% last month. The trend series has been in decline since December 1999, although the rate of decline has been slowing for the past five months. The September 2000 trend estimate fell by 2.8%, following a fall of 4.8% in August.

PURCHASE OF NEW DWELLINGS The seasonally adjusted series for newly erected dwelling finance fell by 4.4% in September 2000, after an increase of 7.1% in August. The trend series decline has all but halted, with a fall of just 4 commitments (or 0.3%) in September 2000, the sixteenth consecutive month of decline.