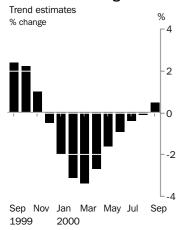

#### TREND ESTIMATES

- The trend estimate for total housing finance commitments increased by just 0.5% in September 2000, with the trend for established dwelling finance increasing by 0.9%. Both estimates are sensitive to the usual trend series revisions (see sensitivity analysis on page 2).
- Construction finance, down 2.8% in September 2000, recorded the tenth successive monthly decline. Newly erected dwelling finance declined by 0.3%.

#### SEASONALLY ADJUSTED ESTIMATES

- Seasonally adjusted total housing finance commitments fell by 4.8% in September 2000, with the Olympic Games contributing to some easing in the series following the strong August result. The established dwellings series fell by 4.8%.
- Construction finance was down by 4.3% (after rising 2.7% in August) to an historically low level. Seasonally adjusted newly erected dwelling commitments fell back from the stronger August result.